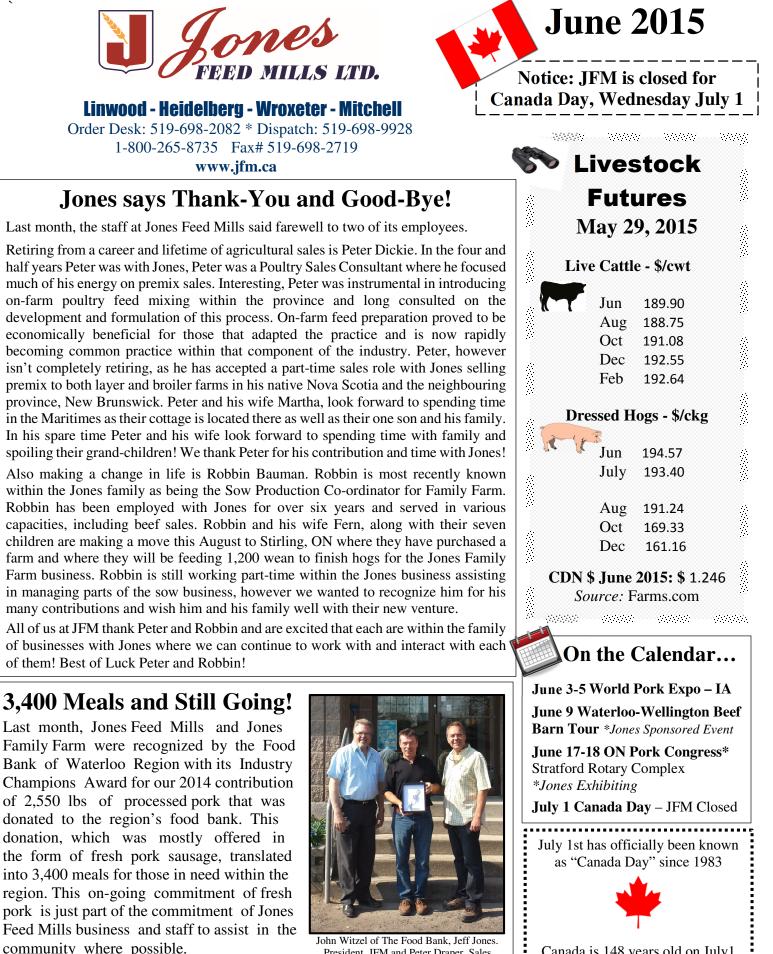

President, JFM and Peter Draper, Sales Manager, Jones accept Food Industry Award

Canada is 148 years old on July1